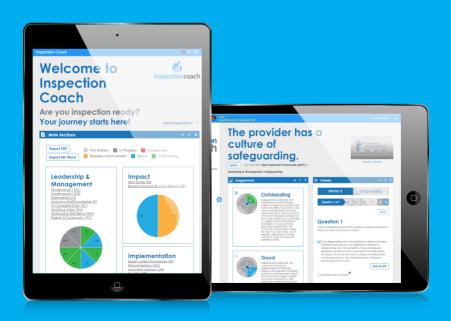

## **Key features**

- A unique "Live View" of every area in the new OFSTED Inspection Framework, allows you to immediately see what your school does well and where improvement is needed.
- Upload evidence to share with staff and governors and create actions for your school improvement plan as you go along.
- It follows a process of selfevaluation that is used in thousands of schools already.

- A self-evaluation summary draft document is automatically produced for you to edit online or export to Word or PDF.
- Unlimited and online access for the senior staff, governors and key staff.
- Access your self-evaluation and evidence anytime, anywhere and on any device.