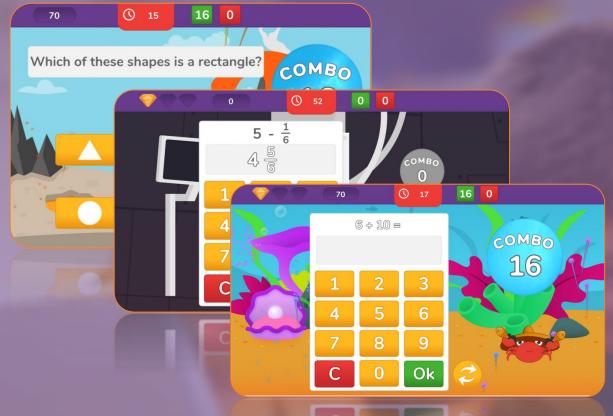

## Made for Teachers

Automatically marks and tracks pupil progress with printable reports.

Set work for specific students or groups of students.