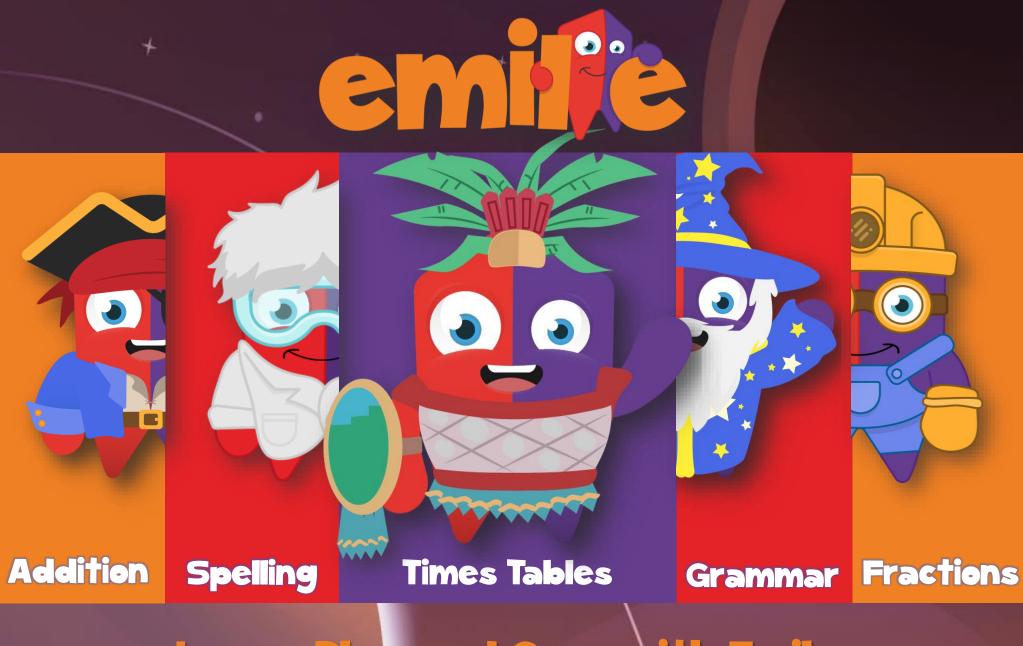

### Resources Available:

- Times Tables
- Fractions, Decimals & Percentages
- Spelling
- Grammar
- Measurements
- Addition
- Geometry
- Statistics
- Place Value
- Roman Numerals
- Vocab building

Available for iPads, Kindle Fires, Windows XP, Vista, 7 & 10, Linux, Chromebooks & Android Tablets.